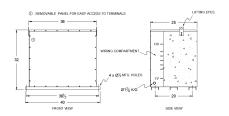

### **SCHEMATIC/DIAGRAM AND DIMENSION PICTURES**

Three Phase Encapsulated Isolation Transformer with a capacity of 112.5kVA, transforming 600 Volts to 240Y/139 Volts

#### PRODUCT SPECIFICATIONS

| PRODUCT SPECIFICATIONS     |                                                                                      |
|----------------------------|--------------------------------------------------------------------------------------|
| Weight                     | 1365 lbs                                                                             |
| Phases                     | <u>3</u>                                                                             |
| kVA                        | 112.5                                                                                |
| Connection                 | 3Ph-DY-5T-SD                                                                         |
| Primary Voltage            | 600                                                                                  |
| Primary Max Current        | 108.3A                                                                               |
| Primary Markings           | H1-H2-3                                                                              |
| Primary Terminals          | #2/0-6 AWG                                                                           |
| Secondary Voltage          | 240Y/139                                                                             |
| Secondary Max Current      | 270.6A                                                                               |
| Secondary Markings         | <u>X0-X1-X2-X3</u>                                                                   |
| Secondary Terminals        | 600MCM-2                                                                             |
| Primary Taps               | +/- 2 x 2.5%                                                                         |
| Conductor Material         | Copper                                                                               |
| BIL (Insulation) Level     | <u>10kV</u>                                                                          |
| Efficiency (@35% Load) %   | N/A                                                                                  |
| Impedance Range            | <u>1.5 – 3.5%</u>                                                                    |
| Sound (db)                 | 50                                                                                   |
| Enclosure Type             | NEMA 3R Indoor                                                                       |
| Enclosure Size             | E3R-3PEP-8                                                                           |
| Finish/Colour              | Polyester Powder Coat - ANSI/ASA 61 Grey                                             |
| Standards & Certifications | CSA Certified File No. LR34493, UL Listed File No. E108255, ISO 9001:2015 Registered |
| Country/Manufacturer       | Canada/RPM                                                                           |