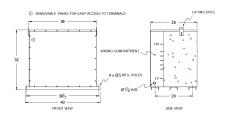

#### **SCHEMATIC/DIAGRAM AND DIMENSION PICTURES**

Three Phase Encapsulated Isolation Transformer with a capacity of 112.5kVA, transforming 600 Volts to 240Y/139 Volts