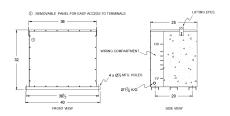

### **SCHEMATIC/DIAGRAM AND DIMENSION PICTURES**

Three Phase Encapsulated Isolation Transformer with a capacity of 112.5kVA, transforming 600 Volts to 240Y/139 Volts