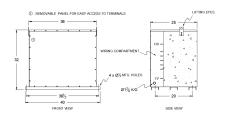

#### **SCHEMATIC/DIAGRAM AND DIMENSION PICTURES**

Three Phase Encapsulated Isolation Transformer with a capacity of 112.5kVA, transforming 600 Volts to 240Y/139 Volts

## **PRODUCT SPECIFICATIONS**

| FRODUCT OF LCIT ICATIONS   |                                                                                      |
|----------------------------|--------------------------------------------------------------------------------------|
| Weight                     | 1365 lbs                                                                             |
| Phases                     | 3                                                                                    |
| kVA                        | 112.5                                                                                |
| Connection                 | 3Ph-DY-5T-SD                                                                         |
| Primary Voltage            | 600                                                                                  |
| Primary Max Current        | 108.3A                                                                               |
| Primary Markings           | H1-H2-3                                                                              |
| Primary Terminals          | #2/0-6 AWG                                                                           |
| Secondary Voltage          | <u>240Y/139</u>                                                                      |
| Secondary Max Current      | 270.6A                                                                               |
| Secondary Markings         | <u>X0-X1-X2-X3</u>                                                                   |
| Secondary Terminals        | 600MCM-2                                                                             |
| Primary Taps               | +/- 2 x 2.5%                                                                         |
| Conductor Material         | <u>Aluminum</u>                                                                      |
| BIL (Insulation) Level     | <u>10kV</u>                                                                          |
| Efficiency (@35% Load) %   | N/A                                                                                  |
| Impedance Range            | 1.5 - 3.5%                                                                           |
| Sound (db)                 | <u>50</u>                                                                            |
| Enclosure Type             | NEMA 3R Indoor                                                                       |
| Enclosure Size             | <u>E3R-3PEP-8</u>                                                                    |
| Finish/Colour              | Polyester Powder Coat – ANSI/ASA 61 Grey                                             |
| Standards & Certifications | CSA Certified File No. LR34493, UL Listed File No. E108255, ISO 9001:2015 Registered |
| Country/Manufacturer       | Canada/RPM                                                                           |