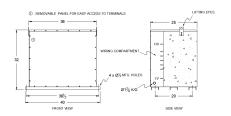

#### **SCHEMATIC/DIAGRAM AND DIMENSION PICTURES**

Three Phase Encapsulated Isolation Transformer with a capacity of 112.5kVA, transforming 600 Volts to 240Y/139 Volts