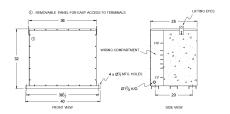

#### **SCHEMATIC/DIAGRAM AND DIMENSION PICTURES**

Three Phase Encapsulated Isolation Transformer with a capacity of 112.5kVA, transforming 600 Volts to 208Y/120 Volts