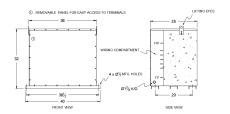

#### **SCHEMATIC/DIAGRAM AND DIMENSION PICTURES**

Three Phase Encapsulated Isolation Transformer with a capacity of 112.5kVA, transforming 600 Volts to 208Y/120 Volts

## **PRODUCT SPECIFICATIONS**

| PRODUCT SPECIFICATIONS     |                                                                                      |
|----------------------------|--------------------------------------------------------------------------------------|
| Weight                     | 1365 lbs                                                                             |
| Phases                     | 3                                                                                    |
| kVA                        | 112.5                                                                                |
| Connection                 | 3Ph-DY-5T-SD                                                                         |
| Primary Voltage            | 600                                                                                  |
| Primary Max Current        | 108.3A                                                                               |
| Primary Markings           | H1-H2-3                                                                              |
| Primary Terminals          | #2/0-6 AWG                                                                           |
| Secondary Voltage          | <u>208Y/120</u>                                                                      |
| Secondary Max Current      | 312.3A                                                                               |
| Secondary Markings         | <u>X0-X1-X2-X3</u>                                                                   |
| Secondary Terminals        | <u>Pads</u>                                                                          |
| Primary Taps               | +/- 2 x 2.5%                                                                         |
| Conductor Material         | Copper                                                                               |
| BIL (Insulation) Level     | 10kV                                                                                 |
| Efficiency (@35% Load) %   | N/A                                                                                  |
| Impedance Range            | 1.5 - 3.5%                                                                           |
| Sound (db)                 | <u>50</u>                                                                            |
| Enclosure Type             | NEMA 3R Indoor                                                                       |
| Enclosure Size             | <u>E3R-3PEP-8</u>                                                                    |
| Finish/Colour              | Polyester Powder Coat - ANSI/ASA 61 Grey                                             |
| Standards & Certifications | CSA Certified File No. LR34493, UL Listed File No. E108255, ISO 9001:2015 Registered |
| Country/Manufacturer       | Canada/RPM                                                                           |