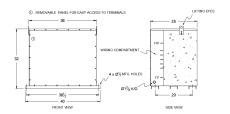

#### **SCHEMATIC/DIAGRAM AND DIMENSION PICTURES**

Three Phase Encapsulated Isolation Transformer with a capacity of 112.5kVA, transforming 600 Volts to 208Y/120 Volts

## **PRODUCT SPECIFICATIONS**

| - FRODUCT OF LCIT ICATIONS |                                                                                      |
|----------------------------|--------------------------------------------------------------------------------------|
| Weight                     | 1365 lbs                                                                             |
| Phases                     | 3                                                                                    |
| kVA                        | 112.5                                                                                |
| Connection                 | 3Ph-DY-5T-SD                                                                         |
| Primary Voltage            | 600                                                                                  |
| Primary Max Current        | 108.3A                                                                               |
| Primary Markings           | H1-H2-3                                                                              |
| Primary Terminals          | #2/0-6 AWG                                                                           |
| Secondary Voltage          | <u>208Y/120</u>                                                                      |
| Secondary Max Current      | 312.3A                                                                               |
| Secondary Markings         | <u>X0-X1-X2-X3</u>                                                                   |
| Secondary Terminals        | <u>Pads</u>                                                                          |
| Primary Taps               | <u>+/- 2 x 2.5%</u>                                                                  |
| Conductor Material         | <u>Copper</u>                                                                        |
| BIL (Insulation) Level     | <u>10kV</u>                                                                          |
| Efficiency (@35% Load) %   | N/A                                                                                  |
| Impedance Range            | 1.5 - 3.5%                                                                           |
| Sound (db)                 | 50                                                                                   |
| Enclosure Type             | NEMA 3R Indoor                                                                       |
| Enclosure Size             | <u>E3R-3PEP-8</u>                                                                    |
| Finish/Colour              | Polyester Powder Coat - ANSI/ASA 61 Grey                                             |
| Standards & Certifications | CSA Certified File No. LR34493, UL Listed File No. E108255, ISO 9001:2015 Registered |
| Country/Manufacturer       | Canada/RPM                                                                           |