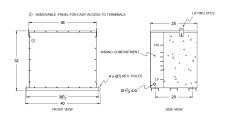

#### **SCHEMATIC/DIAGRAM AND DIMENSION PICTURES**

Three Phase Encapsulated Isolation Transformer with a capacity of 112.5kVA, transforming 600 Volts to 208Y/120 Volts