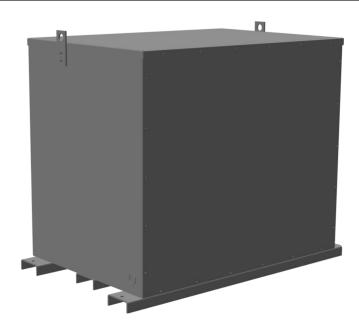

# 112.5KVA 600 VOLTS TO 208Y/120 VOLTS THREE PHASE ENCAPSULATED ISOLATION TRANSFORMER

\$20,208.00 CAD

Three Phase Encapsulated Isolation Transformer with a capacity of 112.5kVA, transforming 600 Volts to 208Y/120 Volts

#### **SCHEMATIC/DIAGRAM AND DIMENSION PICTURES**

Three Phase Encapsulated Isolation Transformer with a capacity of 112.5kVA, transforming 600 Volts to 208Y/120 Volts