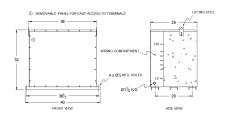

#### **SCHEMATIC/DIAGRAM AND DIMENSION PICTURES**

Three Phase Encapsulated Isolation Transformer with a capacity of 112.5kVA, transforming 600 Volts to 208Y/120 Volts