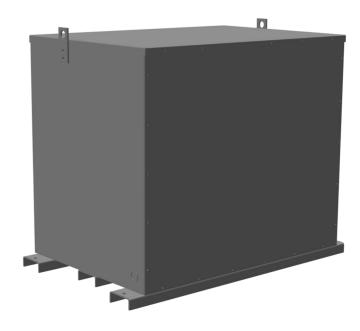

# 112.5KVA 600 VOLTS TO 208Y/120 VOLTS THREE PHASE ENCAPSULATED ISOLATION TRANSFORMER

\$15,161.00 CAD

Three Phase Encapsulated Isolation Transformer with a capacity of 112.5kVA, transforming 600 Volts to 208Y/120 Volts

#### **SCHEMATIC/DIAGRAM AND DIMENSION PICTURES**

Three Phase Encapsulated Isolation Transformer with a capacity of 112.5kVA, transforming 600 Volts to 208Y/120 Volts