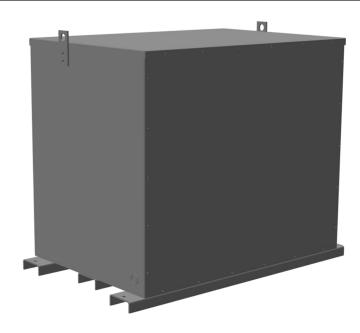

# 112.5KVA 600 VOLTS TO 208Y/120 VOLTS THREE PHASE ENCAPSULATED ISOLATION TRANSFORMER

\$15,161.00 CAD

Three Phase Encapsulated Isolation Transformer with a capacity of 112.5kVA, transforming 600 Volts to 208Y/120 Volts

## **PRODUCT SPECIFICATIONS**

| PRODUCT SPECIFICATIONS     |                                                                                      |
|----------------------------|--------------------------------------------------------------------------------------|
| Weight                     | 1365 lbs                                                                             |
| Phases                     | 3                                                                                    |
| kVA                        | 112.5                                                                                |
| Connection                 | 3Ph-DY-5T-SD                                                                         |
| Primary Voltage            | 600                                                                                  |
| Primary Max Current        | 108.3A                                                                               |
| Primary Markings           | H1-H2-3                                                                              |
| Primary Terminals          | #2/0-6 AWG                                                                           |
| Secondary Voltage          | <u>208Y/120</u>                                                                      |
| Secondary Max Current      | 312.3A                                                                               |
| Secondary Markings         | <u>X0-X1-X2-X3</u>                                                                   |
| Secondary Terminals        | <u>Pads</u>                                                                          |
| Primary Taps               | +/- 2 x 2.5%                                                                         |
| Conductor Material         | Aluminum                                                                             |
| BIL (Insulation) Level     | 10kV                                                                                 |
| Efficiency (@35% Load) %   | N/A                                                                                  |
| Impedance Range            | 1.5 - 3.5%                                                                           |
| Sound (db)                 | <u>50</u>                                                                            |
| Enclosure Type             | NEMA 3R Indoor                                                                       |
| Enclosure Size             | <u>E3R-3PEP-8</u>                                                                    |
| Finish/Colour              | Polyester Powder Coat - ANSI/ASA 61 Grey                                             |
| Standards & Certifications | CSA Certified File No. LR34493, UL Listed File No. E108255, ISO 9001:2015 Registered |
| Country/Manufacturer       | Canada/RPM                                                                           |