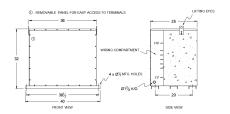

#### **SCHEMATIC/DIAGRAM AND DIMENSION PICTURES**

Three Phase Encapsulated Isolation Transformer with a capacity of 112.5kVA, transforming 575 Volts to 208Y/120 Volts