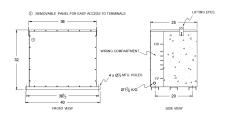

#### **SCHEMATIC/DIAGRAM AND DIMENSION PICTURES**

Three Phase Encapsulated Isolation Transformer with a capacity of 112.5kVA, transforming 575 Volts to 208Y/120 Volts

### **PRODUCT SPECIFICATIONS**

| PRODUCT SPECIFICATIONS     |                                                                                      |
|----------------------------|--------------------------------------------------------------------------------------|
| Weight                     | 1365 lbs                                                                             |
| Phases                     | 3                                                                                    |
| kVA                        | 112.5                                                                                |
| Connection                 | 3Ph-DY-5T-SD                                                                         |
| Primary Voltage            | <u>575</u>                                                                           |
| Primary Max Current        | 28.9A                                                                                |
| Primary Markings           | H1-H2-3                                                                              |
| Primary Terminals          | 300MCM-6                                                                             |
| Secondary Voltage          | <u>208Y/120</u>                                                                      |
| Secondary Max Current      | 312.3A                                                                               |
| Secondary Markings         | <u>X0-X1-X2-X3</u>                                                                   |
| Secondary Terminals        | <u>Pads</u>                                                                          |
| Primary Taps               | +/- 2 x 2.5%                                                                         |
| Conductor Material         | Copper                                                                               |
| BIL (Insulation) Level     | <u>10kV</u>                                                                          |
| Efficiency (@35% Load) %   | N/A                                                                                  |
| Impedance Range            | 1.5 - 3.5%                                                                           |
| Sound (db)                 | <u>50</u>                                                                            |
| Enclosure Type             | NEMA 3R Indoor                                                                       |
| Enclosure Size             | E3R-3PEP-8                                                                           |
| Finish/Colour              | Polyester Powder Coat - ANSI/ASA 61 Grey                                             |
| Standards & Certifications | CSA Certified File No. LR34493, UL Listed File No. E108255, ISO 9001:2015 Registered |
| Country/Manufacturer       | Canada/RPM                                                                           |