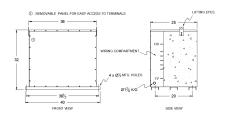

#### **SCHEMATIC/DIAGRAM AND DIMENSION PICTURES**

Three Phase Encapsulated Isolation Transformer with a capacity of 112.5kVA, transforming 575 Volts to 208Y/120 Volts