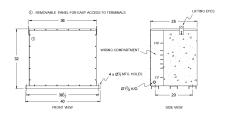

#### **SCHEMATIC/DIAGRAM AND DIMENSION PICTURES**

Three Phase Encapsulated Isolation Transformer with a capacity of 112.5kVA, transforming 575 Volts to 208Y/120 Volts