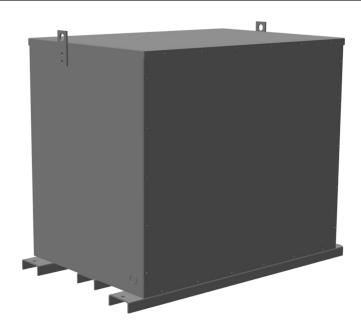

# 112.5KVA 575 VOLTS TO 208Y/120 VOLTS THREE PHASE ENCAPSULATED ISOLATION TRANSFORMER

\$19,046.00 CAD

Three Phase Encapsulated Isolation Transformer with a capacity of 112.5kVA, transforming 575 Volts to 208Y/120 Volts

#### **SCHEMATIC/DIAGRAM AND DIMENSION PICTURES**

Three Phase Encapsulated Isolation Transformer with a capacity of 112.5kVA, transforming 575 Volts to 208Y/120 Volts