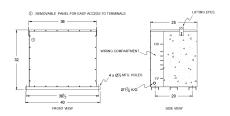

#### **SCHEMATIC/DIAGRAM AND DIMENSION PICTURES**

Three Phase Encapsulated Isolation Transformer with a capacity of 112.5kVA, transforming 575 Volts to 208Y/120 Volts

## **PRODUCT SPECIFICATIONS**

| PRODUCT SPECIFICATIONS     |                                                                                      |
|----------------------------|--------------------------------------------------------------------------------------|
| Weight                     | 1365 lbs                                                                             |
| Phases                     | 3                                                                                    |
| kVA                        | 112.5                                                                                |
| Connection                 | 3Ph-DY-5T-SD                                                                         |
| Primary Voltage            | <u>575</u>                                                                           |
| Primary Max Current        | 28.9A                                                                                |
| Primary Markings           | H1-H2-3                                                                              |
| Primary Terminals          | 300MCM-6                                                                             |
| Secondary Voltage          | <u>208Y/120</u>                                                                      |
| Secondary Max Current      | 312.3A                                                                               |
| Secondary Markings         | <u>X0-X1-X2-X3</u>                                                                   |
| Secondary Terminals        | <u>Pads</u>                                                                          |
| Primary Taps               | +/- 2 x 2.5%                                                                         |
| Conductor Material         | Copper                                                                               |
| BIL (Insulation) Level     | <u>10kV</u>                                                                          |
| Efficiency (@35% Load) %   | N/A                                                                                  |
| Impedance Range            | 1.5 - 3.5%                                                                           |
| Sound (db)                 | <u>50</u>                                                                            |
| Enclosure Type             | NEMA 3R Indoor                                                                       |
| Enclosure Size             | E3R-3PEP-8                                                                           |
| Finish/Colour              | Polyester Powder Coat - ANSI/ASA 61 Grey                                             |
| Standards & Certifications | CSA Certified File No. LR34493, UL Listed File No. E108255, ISO 9001:2015 Registered |
| Country/Manufacturer       | Canada/RPM                                                                           |