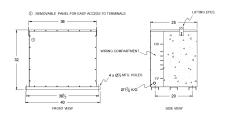

#### **SCHEMATIC/DIAGRAM AND DIMENSION PICTURES**

Three Phase Encapsulated Isolation Transformer with a capacity of 112.5kVA, transforming 575 Volts to 208Y/120 Volts

### **PRODUCT SPECIFICATIONS**

| PRODUCT SPECIFICATIONS     |                                                                                      |
|----------------------------|--------------------------------------------------------------------------------------|
| Weight                     | 1365 lbs                                                                             |
| Phases                     | <u>3</u>                                                                             |
| kVA                        | 112.5                                                                                |
| Connection                 | 3Ph-DY-5T-SD                                                                         |
| Primary Voltage            | <u>575</u>                                                                           |
| Primary Max Current        | 455.8A                                                                               |
| Primary Markings           | H1-H2-3                                                                              |
| Primary Terminals          | 300MCM-6                                                                             |
| Secondary Voltage          | <u>208Y/120</u>                                                                      |
| Secondary Max Current      | 312.3A                                                                               |
| Secondary Markings         | <u>X0-X1-X2-X3</u>                                                                   |
| Secondary Terminals        | <u>Pads</u>                                                                          |
| Primary Taps               | +/- 2 x 2.5%                                                                         |
| Conductor Material         | Aluminum                                                                             |
| BIL (Insulation) Level     | <u>10kV</u>                                                                          |
| Efficiency (@35% Load) %   | N/A                                                                                  |
| Impedance Range            | 1.5 - 3.5%                                                                           |
| Sound (db)                 | <u>50</u>                                                                            |
| Enclosure Type             | NEMA 3R Indoor                                                                       |
| Enclosure Size             | E3R-3PEP-8                                                                           |
| Finish/Colour              | Polyester Powder Coat - ANSI/ASA 61 Grey                                             |
| Standards & Certifications | CSA Certified File No. LR34493, UL Listed File No. E108255, ISO 9001:2015 Registered |
| Country/Manufacturer       | Canada/RPM                                                                           |