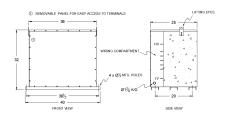

#### **SCHEMATIC/DIAGRAM AND DIMENSION PICTURES**

Three Phase Encapsulated Isolation Transformer with a capacity of 112.5kVA, transforming 575 Volts to 208Y/120 Volts

### **PRODUCT SPECIFICATIONS**

| PRODUCT SPECIFICATIONS     |                                                                                      |
|----------------------------|--------------------------------------------------------------------------------------|
| Weight                     | 1365 lbs                                                                             |
| Phases                     | <u>3</u>                                                                             |
| kVA                        | 112.5                                                                                |
| Connection                 | 3Ph-DY-5T-SD                                                                         |
| Primary Voltage            | <u>575</u>                                                                           |
| Primary Max Current        | 455.8A                                                                               |
| Primary Markings           | H1-H2-3                                                                              |
| Primary Terminals          | 300MCM-6                                                                             |
| Secondary Voltage          | <u>208Y/120</u>                                                                      |
| Secondary Max Current      | 312.3A                                                                               |
| Secondary Markings         | <u>X0-X1-X2-X3</u>                                                                   |
| Secondary Terminals        | <u>Pads</u>                                                                          |
| Primary Taps               | +/- 2 x 2.5%                                                                         |
| Conductor Material         | Aluminum                                                                             |
| BIL (Insulation) Level     | <u>10kV</u>                                                                          |
| Efficiency (@35% Load) %   | N/A                                                                                  |
| Impedance Range            | 1.5 - 3.5%                                                                           |
| Sound (db)                 | <u>50</u>                                                                            |
| Enclosure Type             | NEMA 3R Indoor                                                                       |
| Enclosure Size             | E3R-3PEP-8                                                                           |
| Finish/Colour              | Polyester Powder Coat - ANSI/ASA 61 Grey                                             |
| Standards & Certifications | CSA Certified File No. LR34493, UL Listed File No. E108255, ISO 9001:2015 Registered |
| Country/Manufacturer       | Canada/RPM                                                                           |