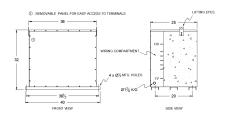

#### **SCHEMATIC/DIAGRAM AND DIMENSION PICTURES**

Three Phase Encapsulated Isolation Transformer with a capacity of 112.5kVA, transforming 575 Volts to 208Y/120 Volts