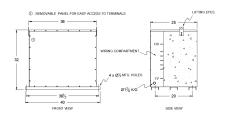

#### **SCHEMATIC/DIAGRAM AND DIMENSION PICTURES**

Three Phase Encapsulated Isolation Transformer with a capacity of 112.5kVA, transforming 575 Volts to 208Y/120 Volts

#### PRODUCT SPECIFICATIONS

| PRODUCT SPECIFICATIONS     |                                                                                      |
|----------------------------|--------------------------------------------------------------------------------------|
| Weight                     | 1365 lbs                                                                             |
| Phases                     | <u>3</u>                                                                             |
| kVA                        | 112.5                                                                                |
| Connection                 | 3Ph-DY-5T-SD                                                                         |
| Primary Voltage            | <u>575</u>                                                                           |
| Primary Max Current        | 455.8A                                                                               |
| Primary Markings           | H1-H2-3                                                                              |
| Primary Terminals          | 300MCM-6                                                                             |
| Secondary Voltage          | <u>208Y/120</u>                                                                      |
| Secondary Max Current      | 312.3A                                                                               |
| Secondary Markings         | <u>X0-X1-X2-X3</u>                                                                   |
| Secondary Terminals        | <u>Pads</u>                                                                          |
| Primary Taps               | +/- 2 x 2.5%                                                                         |
| Conductor Material         | <u>Aluminum</u>                                                                      |
| BIL (Insulation) Level     | <u>10kV</u>                                                                          |
| Efficiency (@35% Load) %   | N/A                                                                                  |
| Impedance Range            | <u>1.5 – 3.5%</u>                                                                    |
| Sound (db)                 | 50                                                                                   |
| Enclosure Type             | NEMA 3R Indoor                                                                       |
| Enclosure Size             | E3R-3PEP-8                                                                           |
| Finish/Colour              | Polyester Powder Coat - ANSI/ASA 61 Grey                                             |
| Standards & Certifications | CSA Certified File No. LR34493, UL Listed File No. E108255, ISO 9001:2015 Registered |
| Country/Manufacturer       | Canada/RPM                                                                           |