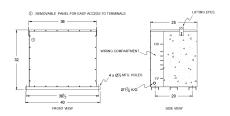

### **SCHEMATIC/DIAGRAM AND DIMENSION PICTURES**

Three Phase Encapsulated Isolation Transformer with a capacity of 112.5kVA, transforming 480 Volts to 380Y/220 Volts

#### PRODUCT SPECIFICATIONS

| PRODUCT SPECIFICATIONS     |                                                                                      |
|----------------------------|--------------------------------------------------------------------------------------|
| Weight                     | 1365 lbs                                                                             |
| Phases                     | <u>3</u>                                                                             |
| kVA                        | 112.5                                                                                |
| Connection                 | 3Ph-DY-5T-SD                                                                         |
| Primary Voltage            | 480                                                                                  |
| Primary Max Current        | 135.3A                                                                               |
| Primary Markings           | H1-H2-3                                                                              |
| Primary Terminals          | 300MCM-6                                                                             |
| Secondary Voltage          | 380Y/220                                                                             |
| Secondary Max Current      | 170.9A                                                                               |
| Secondary Markings         | <u>X0-X1-X2-X3</u>                                                                   |
| Secondary Terminals        | 300MCM-6                                                                             |
| Primary Taps               | +/- 2 x 2.5%                                                                         |
| Conductor Material         | Copper                                                                               |
| BIL (Insulation) Level     | <u>10kV</u>                                                                          |
| Efficiency (@35% Load) %   | N/A                                                                                  |
| Impedance Range            | <u>1.5 – 3.5%</u>                                                                    |
| Sound (db)                 | 50                                                                                   |
| Enclosure Type             | NEMA 3R Indoor                                                                       |
| Enclosure Size             | E3R-3PEP-8                                                                           |
| Finish/Colour              | Polyester Powder Coat - ANSI/ASA 61 Grey                                             |
| Standards & Certifications | CSA Certified File No. LR34493, UL Listed File No. E108255, ISO 9001:2015 Registered |
| Country/Manufacturer       | Canada/RPM                                                                           |