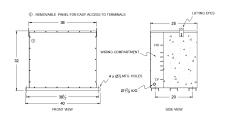

#### **SCHEMATIC/DIAGRAM AND DIMENSION PICTURES**

Three Phase Encapsulated Isolation Transformer with a capacity of 112.5kVA, transforming 480 Volts to 380Y/220 Volts