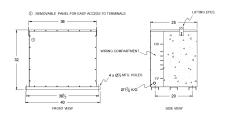

### **SCHEMATIC/DIAGRAM AND DIMENSION PICTURES**

Three Phase Encapsulated Isolation Transformer with a capacity of 112.5kVA, transforming 480 Volts to 380Y/220 Volts