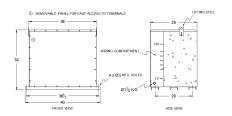

#### **SCHEMATIC/DIAGRAM AND DIMENSION PICTURES**

Three Phase Encapsulated Isolation Transformer with a capacity of 112.5kVA, transforming 480 Volts to 380Y/220 Volts