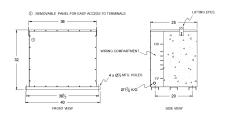

#### **SCHEMATIC/DIAGRAM AND DIMENSION PICTURES**

Three Phase Encapsulated Isolation Transformer with a capacity of 112.5kVA, transforming 480 Volts to 240Y/139 Volts