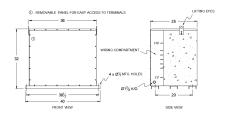

#### **SCHEMATIC/DIAGRAM AND DIMENSION PICTURES**

Three Phase Encapsulated Isolation Transformer with a capacity of 112.5kVA, transforming 480 Volts to 240Y/139 Volts