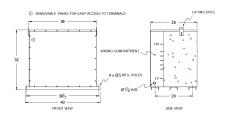

#### **SCHEMATIC/DIAGRAM AND DIMENSION PICTURES**

Three Phase Encapsulated Isolation Transformer with a capacity of 112.5kVA, transforming 480 Volts to 208Y/120 Volts

#### PRODUCT SPECIFICATIONS

| PRODUCT SPECIFICATIONS     |                                                                                      |
|----------------------------|--------------------------------------------------------------------------------------|
| Weight                     | 1365 lbs                                                                             |
| Phases                     | <u>3</u>                                                                             |
| kVA                        | 112.5                                                                                |
| Connection                 | 3Ph-DY-5T-SD                                                                         |
| Primary Voltage            | 480                                                                                  |
| Primary Max Current        | 135.3A                                                                               |
| Primary Markings           | H1-H2-3                                                                              |
| Primary Terminals          | 300MCM-6                                                                             |
| Secondary Voltage          | <u>208Y/120</u>                                                                      |
| Secondary Max Current      | 312.3A                                                                               |
| Secondary Markings         | <u>X0-X1-X2-X3</u>                                                                   |
| Secondary Terminals        | <u>Pads</u>                                                                          |
| Primary Taps               | +/- 2 x 2.5%                                                                         |
| Conductor Material         | Copper                                                                               |
| BIL (Insulation) Level     | <u>10kV</u>                                                                          |
| Efficiency (@35% Load) %   | N/A                                                                                  |
| Impedance Range            | <u>1.5 – 3.5%</u>                                                                    |
| Sound (db)                 | <u>50</u>                                                                            |
| Enclosure Type             | NEMA 3R Indoor                                                                       |
| Enclosure Size             | E3R-3PEP-8                                                                           |
| Finish/Colour              | Polyester Powder Coat - ANSI/ASA 61 Grey                                             |
| Standards & Certifications | CSA Certified File No. LR34493, UL Listed File No. E108255, ISO 9001:2015 Registered |
| Country/Manufacturer       | Canada/RPM                                                                           |