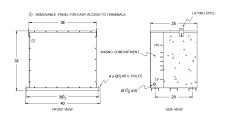

#### **SCHEMATIC/DIAGRAM AND DIMENSION PICTURES**

Three Phase Encapsulated Isolation Transformer with a capacity of 112.5kVA, transforming 480 Volts to 208Y/120 Volts

## **PRODUCT SPECIFICATIONS**

| PRODUCT SPECIFICATIONS     |                                                                                      |
|----------------------------|--------------------------------------------------------------------------------------|
| Weight                     | 1365 lbs                                                                             |
| Phases                     | 3                                                                                    |
| kVA                        | 112.5                                                                                |
| Connection                 | 3Ph-DY-5T-SD                                                                         |
| Primary Voltage            | 480                                                                                  |
| Primary Max Current        | <u>135.3A</u>                                                                        |
| Primary Markings           | H1-H2-3                                                                              |
| Primary Terminals          | 300MCM-6                                                                             |
| Secondary Voltage          | 208Y/120                                                                             |
| Secondary Max Current      | 312.3A                                                                               |
| Secondary Markings         | <u>X0-X1-X2-X3</u>                                                                   |
| Secondary Terminals        | <u>Pads</u>                                                                          |
| Primary Taps               | +/- 2 x 2.5%                                                                         |
| Conductor Material         | Copper                                                                               |
| BIL (Insulation) Level     | <u>10kV</u>                                                                          |
| Efficiency (@35% Load) %   | N/A                                                                                  |
| Impedance Range            | <u>1.5 - 3.5%</u>                                                                    |
| Sound (db)                 | <u>50</u>                                                                            |
| Enclosure Type             | NEMA 3R Indoor                                                                       |
| Enclosure Size             | <u>E3R-3PEP-8</u>                                                                    |
| Finish/Colour              | Polyester Powder Coat - ANSI/ASA 61 Grey                                             |
| Standards & Certifications | CSA Certified File No. LR34493, UL Listed File No. E108255, ISO 9001:2015 Registered |
| Country/Manufacturer       | Canada/RPM                                                                           |