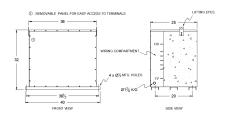

#### **SCHEMATIC/DIAGRAM AND DIMENSION PICTURES**

Three Phase Encapsulated Isolation Transformer with a capacity of 112.5kVA, transforming 480 Volts to 208Y/120 Volts

## **PRODUCT SPECIFICATIONS**

| PRODUCT SPECIFICATIONS     |                                                                                      |
|----------------------------|--------------------------------------------------------------------------------------|
| Weight                     | 1365 lbs                                                                             |
| Phases                     | <u>3</u>                                                                             |
| kVA                        | 112.5                                                                                |
| Connection                 | 3Ph-DY-5T-SD                                                                         |
| Primary Voltage            | 480                                                                                  |
| Primary Max Current        | <u>135.3A</u>                                                                        |
| Primary Markings           | H1-H2-3                                                                              |
| Primary Terminals          | 300MCM-6                                                                             |
| Secondary Voltage          | <u>208Y/120</u>                                                                      |
| Secondary Max Current      | 312.3A                                                                               |
| Secondary Markings         | <u>X0-X1-X2-X3</u>                                                                   |
| Secondary Terminals        | <u>Pads</u>                                                                          |
| Primary Taps               | +/- 2 x 2.5%                                                                         |
| Conductor Material         | Aluminum                                                                             |
| BIL (Insulation) Level     | <u>10kV</u>                                                                          |
| Efficiency (@35% Load) %   | N/A                                                                                  |
| Impedance Range            | 1.5 - 3.5%                                                                           |
| Sound (db)                 | <u>50</u>                                                                            |
| Enclosure Type             | NEMA 3R Indoor                                                                       |
| Enclosure Size             | E3R-3PEP-8                                                                           |
| Finish/Colour              | Polyester Powder Coat - ANSI/ASA 61 Grey                                             |
| Standards & Certifications | CSA Certified File No. LR34493, UL Listed File No. E108255, ISO 9001:2015 Registered |
| Country/Manufacturer       | Canada/RPM                                                                           |