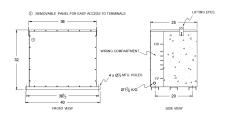

#### **SCHEMATIC/DIAGRAM AND DIMENSION PICTURES**

Three Phase Encapsulated Isolation Transformer with a capacity of 112.5kVA, transforming 480 Volts to 208Y/120 Volts

## **PRODUCT SPECIFICATIONS**

| PRODUCT SPECIFICATIONS     |                                                                                      |
|----------------------------|--------------------------------------------------------------------------------------|
| Weight                     | 1365 lbs                                                                             |
| Phases                     | <u>3</u>                                                                             |
| kVA                        | 112.5                                                                                |
| Connection                 | 3Ph-DY-5T-SD                                                                         |
| Primary Voltage            | 480                                                                                  |
| Primary Max Current        | <u>135.3A</u>                                                                        |
| Primary Markings           | H1-H2-3                                                                              |
| Primary Terminals          | 300MCM-6                                                                             |
| Secondary Voltage          | <u>208Y/120</u>                                                                      |
| Secondary Max Current      | 312.3A                                                                               |
| Secondary Markings         | <u>X0-X1-X2-X3</u>                                                                   |
| Secondary Terminals        | <u>Pads</u>                                                                          |
| Primary Taps               | +/- 2 x 2.5%                                                                         |
| Conductor Material         | Aluminum                                                                             |
| BIL (Insulation) Level     | <u>10kV</u>                                                                          |
| Efficiency (@35% Load) %   | N/A                                                                                  |
| Impedance Range            | 1.5 - 3.5%                                                                           |
| Sound (db)                 | <u>50</u>                                                                            |
| Enclosure Type             | NEMA 3R Indoor                                                                       |
| Enclosure Size             | E3R-3PEP-8                                                                           |
| Finish/Colour              | Polyester Powder Coat - ANSI/ASA 61 Grey                                             |
| Standards & Certifications | CSA Certified File No. LR34493, UL Listed File No. E108255, ISO 9001:2015 Registered |
| Country/Manufacturer       | Canada/RPM                                                                           |