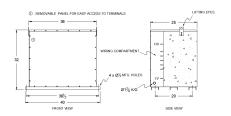

#### **SCHEMATIC/DIAGRAM AND DIMENSION PICTURES**

Three Phase Encapsulated Isolation Transformer with a capacity of 112.5kVA, transforming 460 Volts to 208Y/120 Volts