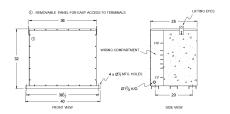

#### **SCHEMATIC/DIAGRAM AND DIMENSION PICTURES**

Three Phase Encapsulated Isolation Transformer with a capacity of 112.5kVA, transforming 460 Volts to 208Y/120 Volts

## **PRODUCT SPECIFICATIONS**

| PRODUCT SPECIFICATIONS     |                                                                                      |
|----------------------------|--------------------------------------------------------------------------------------|
| Weight                     | 1365 lbs                                                                             |
| Phases                     | 3                                                                                    |
| kVA                        | 112.5                                                                                |
| Connection                 | 3Ph-DY-5T-SD                                                                         |
| Primary Voltage            | 460                                                                                  |
| Primary Max Current        | 14.4A                                                                                |
| Primary Markings           | H1-H2-3                                                                              |
| Primary Terminals          | 300MCM-6                                                                             |
| Secondary Voltage          | <u>208Y/120</u>                                                                      |
| Secondary Max Current      | 312.3A                                                                               |
| Secondary Markings         | <u>X0-X1-X2-X3</u>                                                                   |
| Secondary Terminals        | <u>Pads</u>                                                                          |
| Primary Taps               | +/- 2 x 2.5%                                                                         |
| Conductor Material         | Copper                                                                               |
| BIL (Insulation) Level     | 10kV                                                                                 |
| Efficiency (@35% Load) %   | N/A                                                                                  |
| Impedance Range            | 1.5 - 3.5%                                                                           |
| Sound (db)                 | <u>50</u>                                                                            |
| Enclosure Type             | NEMA 3R Indoor                                                                       |
| Enclosure Size             | <u>E3R-3PEP-8</u>                                                                    |
| Finish/Colour              | Polyester Powder Coat - ANSI/ASA 61 Grey                                             |
| Standards & Certifications | CSA Certified File No. LR34493, UL Listed File No. E108255, ISO 9001:2015 Registered |
| Country/Manufacturer       | Canada/RPM                                                                           |