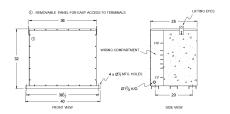

#### **SCHEMATIC/DIAGRAM AND DIMENSION PICTURES**

Three Phase Encapsulated Isolation Transformer with a capacity of 112.5kVA, transforming 460 Volts to 208Y/120 Volts

#### PRODUCT SPECIFICATIONS

| PRODUCT SPECIFICATIONS     |                                                                                      |
|----------------------------|--------------------------------------------------------------------------------------|
| Weight                     | 1365 lbs                                                                             |
| Phases                     | <u>3</u>                                                                             |
| kVA                        | 112.5                                                                                |
| Connection                 | 3Ph-DY-5T-SD                                                                         |
| Primary Voltage            | 460                                                                                  |
| Primary Max Current        | 14.4A                                                                                |
| Primary Markings           | H1-H2-3                                                                              |
| Primary Terminals          | 300MCM-6                                                                             |
| Secondary Voltage          | <u>208Y/120</u>                                                                      |
| Secondary Max Current      | 312.3A                                                                               |
| Secondary Markings         | <u>X0-X1-X2-X3</u>                                                                   |
| Secondary Terminals        | <u>Pads</u>                                                                          |
| Primary Taps               | +/- 2 x 2.5%                                                                         |
| Conductor Material         | Copper                                                                               |
| BIL (Insulation) Level     | <u>10kV</u>                                                                          |
| Efficiency (@35% Load) %   | N/A                                                                                  |
| Impedance Range            | <u>1.5 – 3.5%</u>                                                                    |
| Sound (db)                 | 50                                                                                   |
| Enclosure Type             | NEMA 3R Indoor                                                                       |
| Enclosure Size             | E3R-3PEP-8                                                                           |
| Finish/Colour              | Polyester Powder Coat - ANSI/ASA 61 Grey                                             |
| Standards & Certifications | CSA Certified File No. LR34493, UL Listed File No. E108255, ISO 9001:2015 Registered |
| Country/Manufacturer       | Canada/RPM                                                                           |