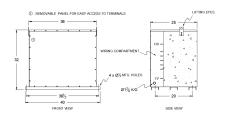

#### **SCHEMATIC/DIAGRAM AND DIMENSION PICTURES**

Three Phase Encapsulated Isolation Transformer with a capacity of 112.5kVA, transforming 460 Volts to 208Y/120 Volts

## **PRODUCT SPECIFICATIONS**

| PRODUCT SPECIFICATIONS     |                                                                                      |
|----------------------------|--------------------------------------------------------------------------------------|
| Weight                     | 1365 lbs                                                                             |
| Phases                     | 3                                                                                    |
| kVA                        | 112.5                                                                                |
| Connection                 | 3Ph-DY-5T-SD                                                                         |
| Primary Voltage            | 460                                                                                  |
| Primary Max Current        | 14.4A                                                                                |
| Primary Markings           | H1-H2-3                                                                              |
| Primary Terminals          | 300MCM-6                                                                             |
| Secondary Voltage          | <u>208Y/120</u>                                                                      |
| Secondary Max Current      | 312.3A                                                                               |
| Secondary Markings         | <u>X0-X1-X2-X3</u>                                                                   |
| Secondary Terminals        | <u>Pads</u>                                                                          |
| Primary Taps               | +/- 2 x 2.5%                                                                         |
| Conductor Material         | Copper                                                                               |
| BIL (Insulation) Level     | 10kV                                                                                 |
| Efficiency (@35% Load) %   | N/A                                                                                  |
| Impedance Range            | 1.5 - 3.5%                                                                           |
| Sound (db)                 | <u>50</u>                                                                            |
| Enclosure Type             | NEMA 3R Indoor                                                                       |
| Enclosure Size             | <u>E3R-3PEP-8</u>                                                                    |
| Finish/Colour              | Polyester Powder Coat - ANSI/ASA 61 Grey                                             |
| Standards & Certifications | CSA Certified File No. LR34493, UL Listed File No. E108255, ISO 9001:2015 Registered |
| Country/Manufacturer       | Canada/RPM                                                                           |