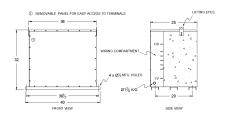

#### **SCHEMATIC/DIAGRAM AND DIMENSION PICTURES**

Three Phase Encapsulated Isolation Transformer with a capacity of 112.5kVA, transforming 460 Volts to 208Y/120 Volts

## **PRODUCT SPECIFICATIONS**

| PRODUCT SPECIFICATIONS     |                                                                                      |
|----------------------------|--------------------------------------------------------------------------------------|
| Weight                     | 1365 lbs                                                                             |
| Phases                     | 3                                                                                    |
| kVA                        | 112.5                                                                                |
| Connection                 | 3Ph-DY-5T-SD                                                                         |
| Primary Voltage            | 460                                                                                  |
| Primary Max Current        | 14.4A                                                                                |
| Primary Markings           | H1-H2-3                                                                              |
| Primary Terminals          | 300MCM-6                                                                             |
| Secondary Voltage          | <u>208Y/120</u>                                                                      |
| Secondary Max Current      | 312.3A                                                                               |
| Secondary Markings         | <u>X0-X1-X2-X3</u>                                                                   |
| Secondary Terminals        | <u>Pads</u>                                                                          |
| Primary Taps               | +/- 2 x 2.5%                                                                         |
| Conductor Material         | Copper                                                                               |
| BIL (Insulation) Level     | 10kV                                                                                 |
| Efficiency (@35% Load) %   | N/A                                                                                  |
| Impedance Range            | 1.5 - 3.5%                                                                           |
| Sound (db)                 | <u>50</u>                                                                            |
| Enclosure Type             | NEMA 3R Indoor                                                                       |
| Enclosure Size             | <u>E3R-3PEP-8</u>                                                                    |
| Finish/Colour              | Polyester Powder Coat - ANSI/ASA 61 Grey                                             |
| Standards & Certifications | CSA Certified File No. LR34493, UL Listed File No. E108255, ISO 9001:2015 Registered |
| Country/Manufacturer       | Canada/RPM                                                                           |