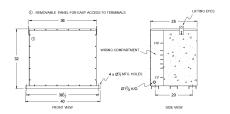

#### **SCHEMATIC/DIAGRAM AND DIMENSION PICTURES**

Three Phase Encapsulated Isolation Transformer with a capacity of 112.5kVA, transforming 460 Volts to 208Y/120 Volts

## **PRODUCT SPECIFICATIONS**

| PRODUCT SPECIFICATIONS     |                                                                                      |
|----------------------------|--------------------------------------------------------------------------------------|
| Weight                     | 1365 lbs                                                                             |
| Phases                     | <u>3</u>                                                                             |
| kVA                        | 112.5                                                                                |
| Connection                 | 3Ph-DY-5T-SD                                                                         |
| Primary Voltage            | 460                                                                                  |
| Primary Max Current        | 421A                                                                                 |
| Primary Markings           | H1-H2-3                                                                              |
| Primary Terminals          | 300MCM-6                                                                             |
| Secondary Voltage          | <u>208Y/120</u>                                                                      |
| Secondary Max Current      | 312.3A                                                                               |
| Secondary Markings         | <u>X0-X1-X2-X3</u>                                                                   |
| Secondary Terminals        | <u>Pads</u>                                                                          |
| Primary Taps               | +/- 2 x 2.5%                                                                         |
| Conductor Material         | Aluminum                                                                             |
| BIL (Insulation) Level     | <u>10kV</u>                                                                          |
| Efficiency (@35% Load) %   | N/A                                                                                  |
| Impedance Range            | 1.5 - 3.5%                                                                           |
| Sound (db)                 | <u>50</u>                                                                            |
| Enclosure Type             | NEMA 3R Indoor                                                                       |
| Enclosure Size             | E3R-3PEP-8                                                                           |
| Finish/Colour              | Polyester Powder Coat - ANSI/ASA 61 Grey                                             |
| Standards & Certifications | CSA Certified File No. LR34493, UL Listed File No. E108255, ISO 9001:2015 Registered |
| Country/Manufacturer       | Canada/RPM                                                                           |