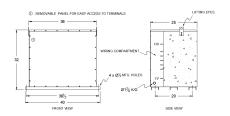

#### **SCHEMATIC/DIAGRAM AND DIMENSION PICTURES**

Three Phase Encapsulated Isolation Transformer with a capacity of 112.5kVA, transforming 460 Volts to 208Y/120 Volts