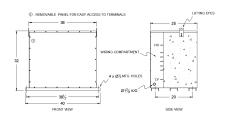

#### **SCHEMATIC/DIAGRAM AND DIMENSION PICTURES**

Three Phase Encapsulated Isolation Transformer with a capacity of 112.5kVA, transforming 460 Volts to 208Y/120 Volts

## **PRODUCT SPECIFICATIONS**

| PRODUCT SPECIFICATIONS     |                                                                                      |
|----------------------------|--------------------------------------------------------------------------------------|
| Weight                     | 1365 lbs                                                                             |
| Phases                     | <u>3</u>                                                                             |
| kVA                        | 112.5                                                                                |
| Connection                 | 3Ph-DY-5T-SD                                                                         |
| Primary Voltage            | 460                                                                                  |
| Primary Max Current        | 421A                                                                                 |
| Primary Markings           | H1-H2-3                                                                              |
| Primary Terminals          | 300MCM-6                                                                             |
| Secondary Voltage          | <u>208Y/120</u>                                                                      |
| Secondary Max Current      | 312.3A                                                                               |
| Secondary Markings         | <u>X0-X1-X2-X3</u>                                                                   |
| Secondary Terminals        | <u>Pads</u>                                                                          |
| Primary Taps               | +/- 2 x 2.5%                                                                         |
| Conductor Material         | Aluminum                                                                             |
| BIL (Insulation) Level     | <u>10kV</u>                                                                          |
| Efficiency (@35% Load) %   | N/A                                                                                  |
| Impedance Range            | 1.5 - 3.5%                                                                           |
| Sound (db)                 | <u>50</u>                                                                            |
| Enclosure Type             | NEMA 3R Indoor                                                                       |
| Enclosure Size             | E3R-3PEP-8                                                                           |
| Finish/Colour              | Polyester Powder Coat - ANSI/ASA 61 Grey                                             |
| Standards & Certifications | CSA Certified File No. LR34493, UL Listed File No. E108255, ISO 9001:2015 Registered |
| Country/Manufacturer       | Canada/RPM                                                                           |