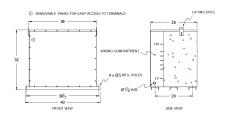

#### **SCHEMATIC/DIAGRAM AND DIMENSION PICTURES**

Three Phase Encapsulated Isolation Transformer with a capacity of 112.5kVA, transforming 460 Volts to 208Y/120 Volts

## **PRODUCT SPECIFICATIONS**

| PRODUCT SPECIFICATIONS     |                                                                                      |
|----------------------------|--------------------------------------------------------------------------------------|
| Weight                     | 1365 lbs                                                                             |
| Phases                     | <u>3</u>                                                                             |
| kVA                        | 112.5                                                                                |
| Connection                 | 3Ph-DY-5T-SD                                                                         |
| Primary Voltage            | 460                                                                                  |
| Primary Max Current        | 421A                                                                                 |
| Primary Markings           | H1-H2-3                                                                              |
| Primary Terminals          | 300MCM-6                                                                             |
| Secondary Voltage          | <u>208Y/120</u>                                                                      |
| Secondary Max Current      | 312.3A                                                                               |
| Secondary Markings         | <u>X0-X1-X2-X3</u>                                                                   |
| Secondary Terminals        | <u>Pads</u>                                                                          |
| Primary Taps               | +/- 2 x 2.5%                                                                         |
| Conductor Material         | Aluminum                                                                             |
| BIL (Insulation) Level     | <u>10kV</u>                                                                          |
| Efficiency (@35% Load) %   | N/A                                                                                  |
| Impedance Range            | 1.5 - 3.5%                                                                           |
| Sound (db)                 | <u>50</u>                                                                            |
| Enclosure Type             | NEMA 3R Indoor                                                                       |
| Enclosure Size             | E3R-3PEP-8                                                                           |
| Finish/Colour              | Polyester Powder Coat - ANSI/ASA 61 Grey                                             |
| Standards & Certifications | CSA Certified File No. LR34493, UL Listed File No. E108255, ISO 9001:2015 Registered |
| Country/Manufacturer       | Canada/RPM                                                                           |