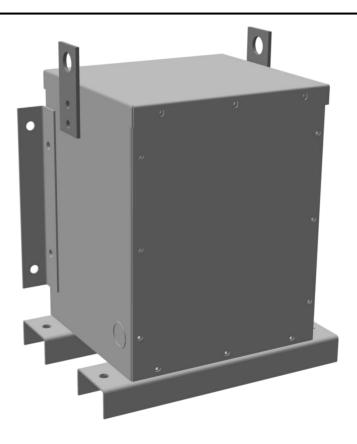

# 1.5KVA 600 VOLTS TO 208Y/120 VOLTS THREE PHASE ENCAPSULATED ISOLATION TRANSFORMER

\$1,330.00 CAD

Three Phase Encapsulated Isolation Transformer with a capacity of 1.5kVA, transforming 600 Volts to 208Y/120 Volts

#### **SCHEMATIC/DIAGRAM AND DIMENSION PICTURES**

Three Phase Encapsulated Isolation Transformer with a capacity of 1.5kVA, transforming 600 Volts to 208Y/120 Volts