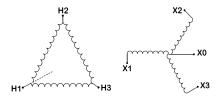

#### **SCHEMATIC/DIAGRAM AND DIMENSION PICTURES**

Three Phase Encapsulated Isolation Transformer with a capacity of 1.5kVA, transforming 600 Volts to 208Y/120 Volts

#### PRODUCT SPECIFICATIONS

| PRODUCT SPECIFICATIONS     |                                                                                      |
|----------------------------|--------------------------------------------------------------------------------------|
| Weight                     | 145 lbs                                                                              |
| Phases                     | <u>3</u>                                                                             |
| kVA                        | 1.5                                                                                  |
| Connection                 | 3Ph-DY-NT-SD                                                                         |
| Primary Voltage            | 600                                                                                  |
| Primary Max Current        | <u>18A</u>                                                                           |
| Primary Markings           | H1-H2-3                                                                              |
| Primary Terminals          | #2-14 AWG                                                                            |
| Secondary Voltage          | <u>208Y/120</u>                                                                      |
| Secondary Max Current      | 4.2A                                                                                 |
| Secondary Markings         | X0-X1-X2-X3                                                                          |
| Secondary Terminals        | #2-14 AWG                                                                            |
| Primary Taps               | N/A                                                                                  |
| Conductor Material         | Copper                                                                               |
| BIL (Insulation) Level     | <u>10kV</u>                                                                          |
| Efficiency (@35% Load) %   | N/A                                                                                  |
| Impedance Range            | 1.5 - 3.5%                                                                           |
| Sound (db)                 | 40                                                                                   |
| Enclosure Type             | NEMA 3R Indoor                                                                       |
| Enclosure Size             | E3R-3PEP-1                                                                           |
| Finish/Colour              | Polyester Powder Coat - ANSI/ASA 61 Grey                                             |
| Standards & Certifications | CSA Certified File No. LR34493, UL Listed File No. E108255, ISO 9001:2015 Registered |
| Country/Manufacturer       | Canada/RPM                                                                           |