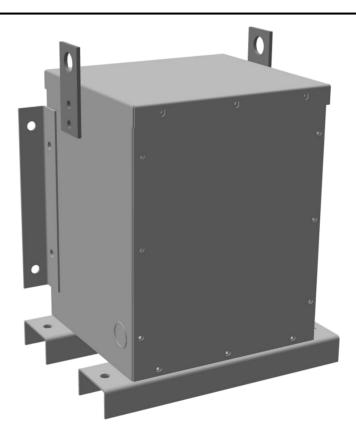

# 1.5KVA 600 VOLTS TO 208Y/120 VOLTS THREE PHASE ENCAPSULATED ISOLATION TRANSFORMER

\$1,330.00 CAD

Three Phase Encapsulated Isolation Transformer with a capacity of 1.5kVA, transforming 600 Volts to 208Y/120 Volts

#### PRODUCT SPECIFICATIONS

| PRODUCT SPECIFICATIONS     |                                                                                      |
|----------------------------|--------------------------------------------------------------------------------------|
| Weight                     | 145 lbs                                                                              |
| Phases                     | <u>3</u>                                                                             |
| kVA                        | 1.5                                                                                  |
| Connection                 | 3Ph-DY-NT-SD                                                                         |
| Primary Voltage            | 600                                                                                  |
| Primary Max Current        | <u>18A</u>                                                                           |
| Primary Markings           | H1-H2-3                                                                              |
| Primary Terminals          | #2-14 AWG                                                                            |
| Secondary Voltage          | <u>208Y/120</u>                                                                      |
| Secondary Max Current      | 4.2A                                                                                 |
| Secondary Markings         | X0-X1-X2-X3                                                                          |
| Secondary Terminals        | #2-14 AWG                                                                            |
| Primary Taps               | N/A                                                                                  |
| Conductor Material         | Copper                                                                               |
| BIL (Insulation) Level     | <u>10kV</u>                                                                          |
| Efficiency (@35% Load) %   | N/A                                                                                  |
| Impedance Range            | 1.5 - 3.5%                                                                           |
| Sound (db)                 | 40                                                                                   |
| Enclosure Type             | NEMA 3R Indoor                                                                       |
| Enclosure Size             | E3R-3PEP-1                                                                           |
| Finish/Colour              | Polyester Powder Coat - ANSI/ASA 61 Grey                                             |
| Standards & Certifications | CSA Certified File No. LR34493, UL Listed File No. E108255, ISO 9001:2015 Registered |
| Country/Manufacturer       | Canada/RPM                                                                           |