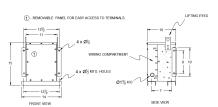

#### **SCHEMATIC/DIAGRAM AND DIMENSION PICTURES**

Three Phase Encapsulated Isolation Transformer with a capacity of 1.5kVA, transforming 600 Volts to 208Y/120 Volts