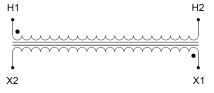

#### **SCHEMATIC/DIAGRAM AND DIMENSION PICTURES**

Single Phase Encapsulated Isolation Transformer with a capacity of 1.5kVA, transforming 600 Volts to 120/240 Volts

### **PRODUCT SPECIFICATIONS**

| PRODUCT SPECIFICATIONS     |                                                                                      |
|----------------------------|--------------------------------------------------------------------------------------|
| Weight                     | 40 lbs                                                                               |
| Phases                     | 1                                                                                    |
| kVA                        | 1.5                                                                                  |
| Connection                 | 1Ph-1coil-NT-SD                                                                      |
| Primary Voltage            | 600                                                                                  |
| Primary Max Current        | 2.5A                                                                                 |
| Primary Markings           | H1-H2                                                                                |
| Primary Terminals          | Leads                                                                                |
| Secondary Voltage          | 120/240                                                                              |
| Secondary Max Current      | 12.5A                                                                                |
| Secondary Markings         | <u>X1-X3-X2-X4</u>                                                                   |
| Secondary Terminals        | Leads                                                                                |
| Primary Taps               | N/A                                                                                  |
| Conductor Material         | Copper                                                                               |
| BIL (Insulation) Level     | <u>10kV</u>                                                                          |
| Efficiency (@35% Load) %   | N/A                                                                                  |
| Impedance Range            | 1.5 - 3.5%                                                                           |
| Sound (db)                 | 40                                                                                   |
| Enclosure Type             | NEMA 3R Indoor                                                                       |
| Enclosure Size             | E3R-1PEP-3                                                                           |
| Finish/Colour              | Polyester Powder Coat - ANSI/ASA 61 Grey                                             |
| Standards & Certifications | CSA Certified File No. LR34493, UL Listed File No. E108255, ISO 9001:2015 Registered |
| Country/Manufacturer       | Canada/RPM                                                                           |