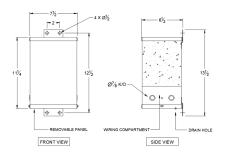

#### **SCHEMATIC/DIAGRAM AND DIMENSION PICTURES**

Single Phase Encapsulated Isolation Transformer with a capacity of 1.5kVA, transforming 600 Volts to 120/240 Volts