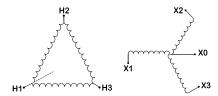

## **PRODUCT SPECIFICATIONS**

| Weight                     | 145 lbs                                                                              |
|----------------------------|--------------------------------------------------------------------------------------|
| Phases                     | <u>3</u>                                                                             |
| kVA                        | 1.5                                                                                  |
| Connection                 | 3Ph-DY-NT-SD                                                                         |
| Primary Voltage            | 480                                                                                  |
| Primary Max Current        | 1.8A                                                                                 |
| Primary Markings           | H1-H2-3                                                                              |
| Primary Terminals          | #2-14 AWG                                                                            |
| Secondary Voltage          | 400Y/231                                                                             |
| Secondary Markings         | <u>X0-X1-X2-X3</u>                                                                   |
| Secondary Terminals        | #2-14 AWG                                                                            |
| Primary Taps               | N/A                                                                                  |
| Conductor Material         | Copper                                                                               |
| BIL (Insulation) Level     | <u>10kV</u>                                                                          |
| Efficiency (@35% Load) %   | N/A                                                                                  |
| Impedance Range            | 1.5 - 3.5%                                                                           |
| Sound (db)                 | 40                                                                                   |
| Enclosure Type             | NEMA 3R Indoor                                                                       |
| Enclosure Size             | E3R-3PEP-1                                                                           |
| Finish/Colour              | Polyester Powder Coat - ANSI/ASA 61 Grey                                             |
| Standards & Certifications | CSA Certified File No. LR34493, UL Listed File No. E108255, ISO 9001:2015 Registered |
| Country/Manufacturer       | Canada/RPM                                                                           |