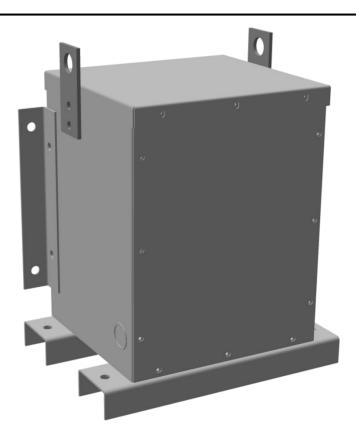

# 1.5KVA 480 VOLTS TO 400Y/231 VOLTS THREE PHASE ENCAPSULATED ISOLATION TRANSFORMER

\$1,763.00 CAD

Three Phase Encapsulated Isolation Transformer with a capacity of 1.5kVA, transforming 480 Volts to 400Y/231 Volts

## **PRODUCT SPECIFICATIONS**

| Weight                     | 145 lbs                                                                              |
|----------------------------|--------------------------------------------------------------------------------------|
| Phases                     | <u>3</u>                                                                             |
| kVA                        | 1.5                                                                                  |
| Connection                 | 3Ph-DY-NT-SD                                                                         |
| Primary Voltage            | 480                                                                                  |
| Primary Max Current        | 1.8A                                                                                 |
| Primary Markings           | H1-H2-3                                                                              |
| Primary Terminals          | #2-14 AWG                                                                            |
| Secondary Voltage          | 400Y/231                                                                             |
| Secondary Markings         | <u>X0-X1-X2-X3</u>                                                                   |
| Secondary Terminals        | #2-14 AWG                                                                            |
| Primary Taps               | N/A                                                                                  |
| Conductor Material         | Copper                                                                               |
| BIL (Insulation) Level     | <u>10kV</u>                                                                          |
| Efficiency (@35% Load) %   | N/A                                                                                  |
| Impedance Range            | 1.5 - 3.5%                                                                           |
| Sound (db)                 | 40                                                                                   |
| Enclosure Type             | NEMA 3R Indoor                                                                       |
| Enclosure Size             | E3R-3PEP-1                                                                           |
| Finish/Colour              | Polyester Powder Coat - ANSI/ASA 61 Grey                                             |
| Standards & Certifications | CSA Certified File No. LR34493, UL Listed File No. E108255, ISO 9001:2015 Registered |
| Country/Manufacturer       | Canada/RPM                                                                           |