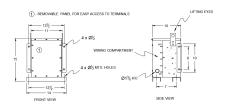

#### **SCHEMATIC/DIAGRAM AND DIMENSION PICTURES**

Three Phase Encapsulated Isolation Transformer with a capacity of 1.5kVA, transforming 480 Volts to 400Y/231 Volts

## **PRODUCT SPECIFICATIONS**

| Weight                     | 145 lbs                                                                              |
|----------------------------|--------------------------------------------------------------------------------------|
| Phases                     | <u>3</u>                                                                             |
| kVA                        | 1.5                                                                                  |
| Connection                 | 3Ph-DY-NT-SD                                                                         |
| Primary Voltage            | 480                                                                                  |
| Primary Max Current        | 1.8A                                                                                 |
| Primary Markings           | H1-H2-3                                                                              |
| Primary Terminals          | #2-14 AWG                                                                            |
| Secondary Voltage          | 400Y/231                                                                             |
| Secondary Markings         | <u>X0-X1-X2-X3</u>                                                                   |
| Secondary Terminals        | #2-14 AWG                                                                            |
| Primary Taps               | N/A                                                                                  |
| Conductor Material         | Copper                                                                               |
| BIL (Insulation) Level     | <u>10kV</u>                                                                          |
| Efficiency (@35% Load) %   | N/A                                                                                  |
| Impedance Range            | 1.5 - 3.5%                                                                           |
| Sound (db)                 | 40                                                                                   |
| Enclosure Type             | NEMA 3R Indoor                                                                       |
| Enclosure Size             | E3R-3PEP-1                                                                           |
| Finish/Colour              | Polyester Powder Coat - ANSI/ASA 61 Grey                                             |
| Standards & Certifications | CSA Certified File No. LR34493, UL Listed File No. E108255, ISO 9001:2015 Registered |
| Country/Manufacturer       | Canada/RPM                                                                           |