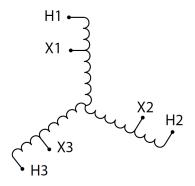

## **PRODUCT SPECIFICATIONS**

| Weight                     | 160 lbs                                                                              |
|----------------------------|--------------------------------------------------------------------------------------|
| Phases                     | 3                                                                                    |
| kVA                        | 9                                                                                    |
| Connection                 | 3PhA-NT-1                                                                            |
| Primary Voltage            | 600                                                                                  |
| Primary Markings           | H1-H2-H3                                                                             |
| Primary Terminals          | #2-14 AWG                                                                            |
| Secondary Voltage          | 480                                                                                  |
| Secondary Markings         | X1-X2-X3                                                                             |
| Secondary Terminals        | #2-14 AWG                                                                            |
| Primary Taps               | N/A                                                                                  |
| Conductor Material         | Copper                                                                               |
| BIL (Insulation) Level     | <u>10kV</u>                                                                          |
| Efficiency (@35% Load) %   | N/A                                                                                  |
| Impedance Range            | <u>0.5 – 1.5%</u>                                                                    |
| Sound (db)                 | 40                                                                                   |
| Enclosure Type             | NEMA 3R Indoor                                                                       |
| Enclosure Size             | <u>E3R-3PEP-1</u>                                                                    |
| Finish/Colour              | Polyester Powder Coat - ANSI/ASA 61 Grey                                             |
| Standards & Certifications | CSA Certified File No. LR34493, UL Listed File No. E108255, ISO 9001:2015 Registered |
| Temperatue Rise            | 115°C                                                                                |
| Insuation Class            | 180°C (Class F)                                                                      |