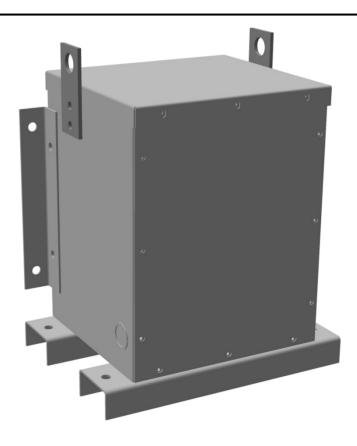

# 9KVA 600 VOLTS TO 480 VOLTS THREE PHASE ENCAPSULATED AUTOTRANSFORMER

\$1,211.00 CAD

Three Phase Encapsulated Autotransformer with a capacity of 9kVA, transforming 600Y Volts to 480Y Volts

SKU: RC9J-H/EP

## **PRODUCT SPECIFICATIONS**

| Weight                     | 160 lbs                                                                              |
|----------------------------|--------------------------------------------------------------------------------------|
| Phases                     | 3                                                                                    |
| kVA                        | 9                                                                                    |
| Connection                 | 3PhA-NT-1                                                                            |
| Primary Voltage            | 600                                                                                  |
| Primary Markings           | H1-H2-H3                                                                             |
| Primary Terminals          | #2-14 AWG                                                                            |
| Secondary Voltage          | 480                                                                                  |
| Secondary Markings         | X1-X2-X3                                                                             |
| Secondary Terminals        | #2-14 AWG                                                                            |
| Primary Taps               | N/A                                                                                  |
| Conductor Material         | Copper                                                                               |
| BIL (Insulation) Level     | <u>10kV</u>                                                                          |
| Efficiency (@35% Load) %   | N/A                                                                                  |
| Impedance Range            | <u>0.5 – 1.5%</u>                                                                    |
| Sound (db)                 | 40                                                                                   |
| Enclosure Type             | NEMA 3R Indoor                                                                       |
| Enclosure Size             | <u>E3R-3PEP-1</u>                                                                    |
| Finish/Colour              | Polyester Powder Coat - ANSI/ASA 61 Grey                                             |
| Standards & Certifications | CSA Certified File No. LR34493, UL Listed File No. E108255, ISO 9001:2015 Registered |
| Temperatue Rise            | 115°C                                                                                |
| Insuation Class            | 180°C (Class F)                                                                      |