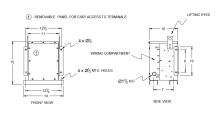

#### **SCHEMATIC/DIAGRAM AND DIMENSION PICTURES**

Three Phase Encapsulated Autotransformer with a capacity of 9kVA, transforming 600Y Volts to 480Y Volts