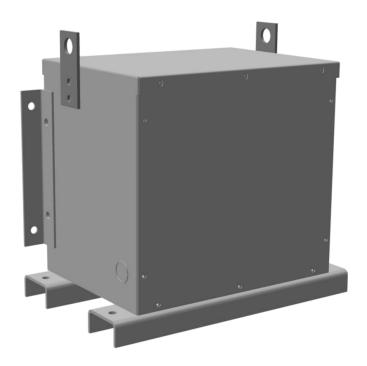

# 9KVA 480 VOLTS TO 208 VOLTS THREE PHASE ENCAPSULATED AUTOTRANSFORMER

\$1,862.00 CAD

Three Phase Encapsulated Autotransformer with a capacity of 9kVA, transforming 480Y Volts to 208Y Volts

SKU: RC9H-B/EP

## **PRODUCT SPECIFICATIONS**

| Weight                     | 260 lbs                                                                              |
|----------------------------|--------------------------------------------------------------------------------------|
| Phases                     | 3                                                                                    |
| kVA                        | 9                                                                                    |
| Connection                 | 3PhA-NT-1                                                                            |
| Primary Voltage            | 480                                                                                  |
| Primary Markings           | H1-H2-H3                                                                             |
| Primary Terminals          | #2-14 AWG                                                                            |
| Secondary Voltage          | 208                                                                                  |
| Secondary Markings         | <u>X1-X2-X3</u>                                                                      |
| Secondary Terminals        | #2-14 AWG                                                                            |
| Primary Taps               | N/A                                                                                  |
| Conductor Material         | <u>Copper</u>                                                                        |
| BIL (Insulation) Level     | <u>10kV</u>                                                                          |
| Efficiency (@35% Load) %   | N/A                                                                                  |
| Impedance Range            | <u>0.5 – 1.5%</u>                                                                    |
| Sound (db)                 | 40                                                                                   |
| Enclosure Type             | NEMA 3R Indoor                                                                       |
| Enclosure Size             | <u>E3R-3PEP-2</u>                                                                    |
| Finish/Colour              | Polyester Powder Coat - ANSI/ASA 61 Grey                                             |
| Standards & Certifications | CSA Certified File No. LR34493, UL Listed File No. E108255, ISO 9001:2015 Registered |
| Temperatue Rise            | 130°C                                                                                |
| Insuation Class            | 200°C (Class N)                                                                      |