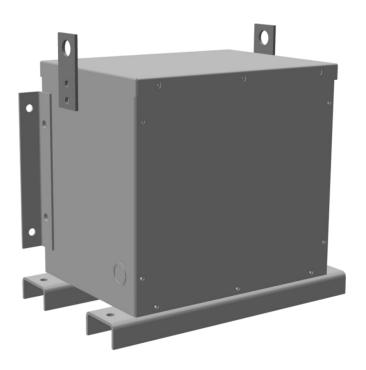

# 9KVA 480 VOLTS TO 208 VOLTS THREE PHASE ENCAPSULATED AUTOTRANSFORMER

# 9KVA 480 VOLTS TO 208 VOLTS THREE PHASE ENCAPSULATED AUTOTRANSFORMER

\$1,862.00 CAD

Three Phase Encapsulated Autotransformer with a capacity of 9kVA, transforming 480Y Volts to 208Y Volts

SKU: RC9H-B/EP

#### **SCHEMATIC/DIAGRAM AND DIMENSION PICTURES**

Three Phase Encapsulated Autotransformer with a capacity of 9kVA, transforming 480Y Volts to 208Y Volts