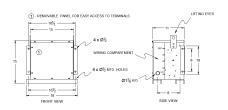

#### **SCHEMATIC/DIAGRAM AND DIMENSION PICTURES**

Three Phase Encapsulated Autotransformer with a capacity of 9kVA, transforming 480Y Volts to 208Y Volts