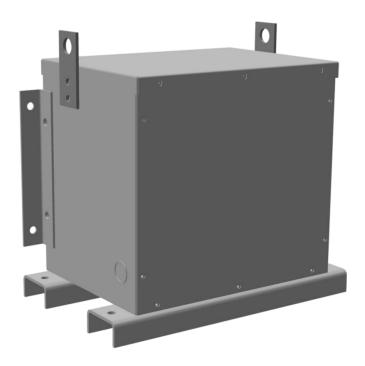

# 9KVA 480 VOLTS TO 208 VOLTS THREE PHASE ENCAPSULATED AUTOTRANSFORMER

# 9KVA 480 VOLTS TO 208 VOLTS THREE PHASE ENCAPSULATED AUTOTRANSFORMER

\$1,862.00 CAD

Three Phase Encapsulated Autotransformer with a capacity of 9kVA, transforming 480Y Volts to 208Y Volts

SKU: RC9H-B/EP

## **PRODUCT SPECIFICATIONS**

| Weight                     | 260 lbs                                                                              |
|----------------------------|--------------------------------------------------------------------------------------|
| Phases                     | 3                                                                                    |
| kVA                        | 9                                                                                    |
| Connection                 | 3PhA-NT-1                                                                            |
| Primary Voltage            | 480                                                                                  |
| Primary Markings           | <u>H1-H2-H3</u>                                                                      |
| Primary Terminals          | #2-14 AWG                                                                            |
| Secondary Voltage          | 208                                                                                  |
| Secondary Markings         | <u>X1-X2-X3</u>                                                                      |
| Secondary Terminals        | #2-14 AWG                                                                            |
| Primary Taps               | N/A                                                                                  |
| Conductor Material         | <u>Copper</u>                                                                        |
| BIL (Insulation) Level     | 10kV                                                                                 |
| Efficiency (@35% Load) %   | N/A                                                                                  |
| Impedance Range            | 0.5 - 1.5%                                                                           |
| Sound (db)                 | 40                                                                                   |
| Enclosure Type             | NEMA 3R Indoor                                                                       |
| Enclosure Size             | E3R-3PEP-2                                                                           |
| Finish/Colour              | Polyester Powder Coat – ANSI/ASA 61 Grey                                             |
| Standards & Certifications | CSA Certified File No. LR34493, UL Listed File No. E108255, ISO 9001:2015 Registered |
| Temperatue Rise            | 130°C                                                                                |
| Insuation Class            | 200°C (Class N)                                                                      |