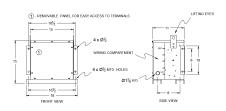

#### **SCHEMATIC/DIAGRAM AND DIMENSION PICTURES**

Three Phase Encapsulated Autotransformer with a capacity of 9kVA, transforming 480Y Volts to 208Y Volts