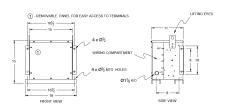

#### **SCHEMATIC/DIAGRAM AND DIMENSION PICTURES**

Three Phase Encapsulated Autotransformer with a capacity of 9kVA, transforming 480Y Volts to 208Y Volts