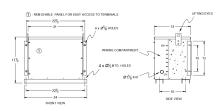

#### **SCHEMATIC/DIAGRAM AND DIMENSION PICTURES**

Three Phase Encapsulated Autotransformer with a capacity of 75kVA, transforming 600Y Volts to 480Y Volts